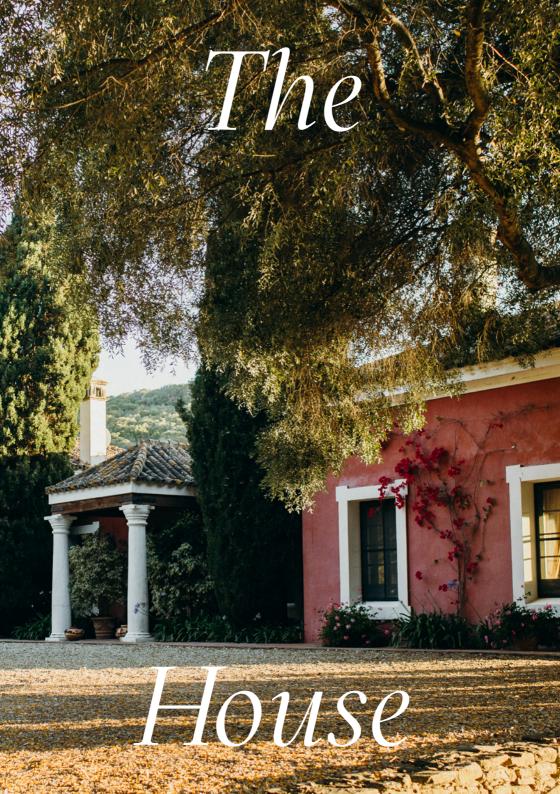

The living quarters exude grand spaces, rustic charm & outstanding views of the surrounding countryside.

The house is wrapped around a beautiful botanical courtyard which lends itself to intimate gatherings. Stunning artwork lines the walls, with each piece of furniture chosen to accent the beauty of the architecture. Retiro Sambana boasts 9 bedrooms which are available for guests. 7 ensuite, 2 with shared bathrooms. Most of the rooms can be adapted to client needs, the beds can be Super King or Twin and we can add in Junior Beds and Cribs on request. We can currently sleep up to 21 adults.

A large outdoor terrace lines the front side of the house with views of the pool and the stunning scenery beyond.

400 Hectares: Just minutes from the entrance you can find yourself in the hidden olive grove with views over the lake, a popular place for a wedding ceremony. Walk around the grounds and you'll find a loved vegetable garden which guests are welcome to use. Take a longer walk and discover the hilltop artwork, the stables and an abundance of animals native to the area.