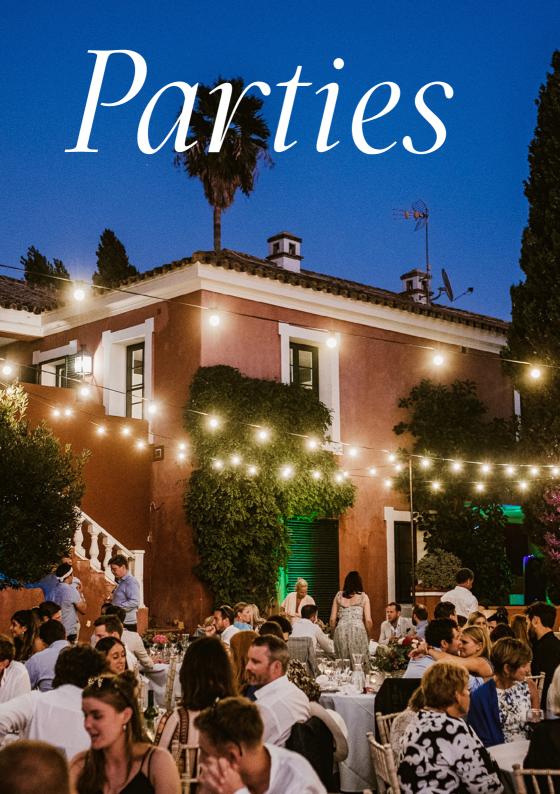

### Sambana is an incredible location for a party.

The vast area of land surrounding the house means there are no neighbours, so loud music can be played into the early hours of the morning. The pool area is the perfect location for a daytime celebration, whereas the outdoor terrace is a fantastic area to dance away into the night. Our team can assist with additional services such as; sound and lighting production, photographers, catering, transport as well as offer outstanding music and entertainment options for all sorts of celebrations.