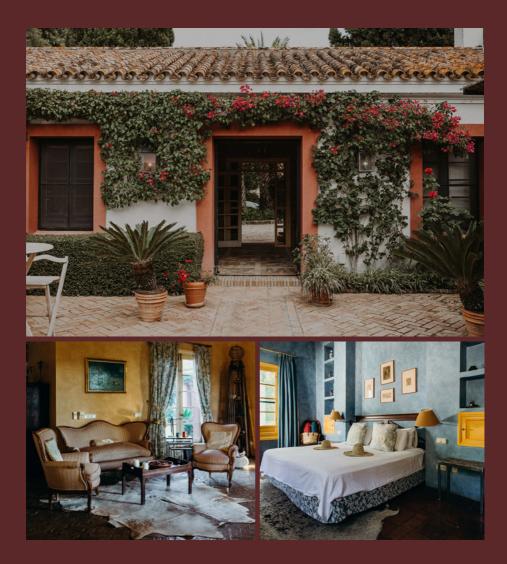

The living quarters exude grand spaces, rustic charm & outstanding views of the surrounding countryside.

The house is wrapped around a beautiful botanical courtyard which lends itself to intimate gatherings. Stunning artwork lines the walls, with each piece of furniture chosen to accent the beauty of the architecture. Retiro Sambana boasts 9 bedrooms which are available for guests. 7 ensuite, 2 with shared bathrooms. Most of the rooms can be adapted to client needs, the beds can be Super King or Twin and we can add in Junior Beds and Cribs on request. We can currently sleep up to 21 adults.